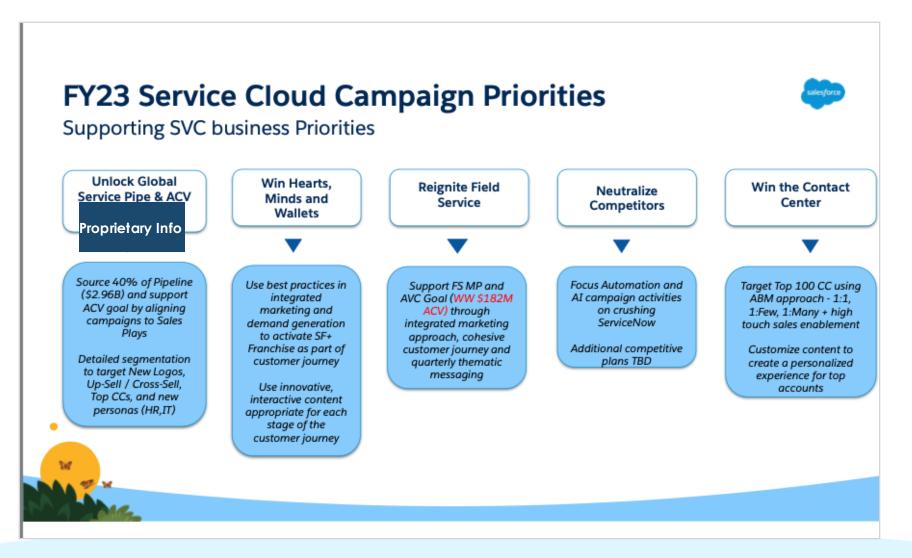

salesforce



# Salesforce Work Examples

At Salesforce, I led the Service Cloud Campaigns team





## Align Campaigns priorities with SVC Business Priorities



26

## **Create a Campaign Framework Aligned with Sales Plays, brand messaging**





X

## **Target Audiences and Segmentation by Campaign**





\*CxO = C-Level audience - CEO, COO, CIO, CCO



X

#### **Aligning Channels with the Buyer Journey**





#### **Aligning Content with the Buyer Journey**





### **Example Integrated customer journey**





¥

## Media Spend Example - All Campaigns



| F        | FY23Q2 Service                                                                                                                                                                                                                    | Cloud Media