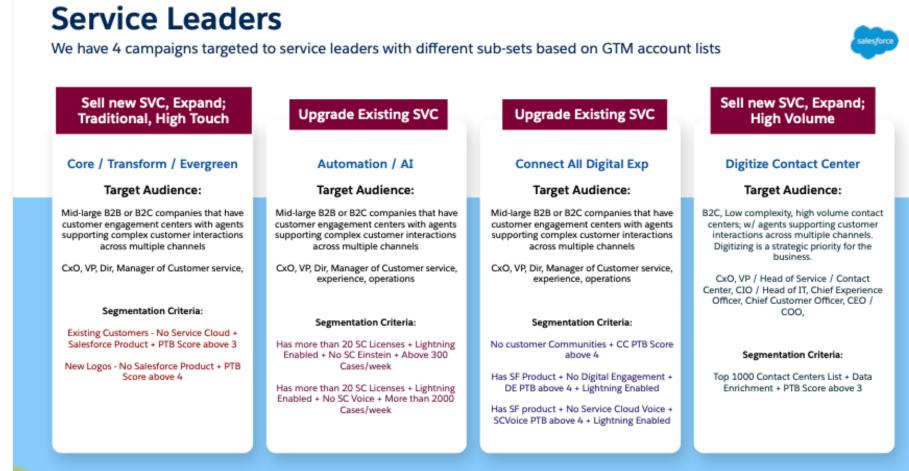

## **Target Audiences and Segmentation by Campaign**

\*CxO = C-Level audience - CEO, COO, CIO, CCO

X